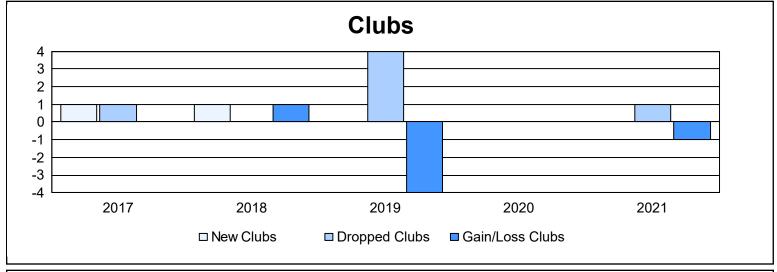

District 4 C1 As of June 2021 Cumulative

| Year      | New<br>Clubs | Dropped<br>Clubs | Gain/<br>Loss<br>Clubs | New<br>Members | Charter<br>Members | Reinstate<br>Members | Transfer<br>Members | Total<br>Member<br>Added | Total<br>Members<br>Dropped | Gain/<br>Loss<br>Members |
|-----------|--------------|------------------|------------------------|----------------|--------------------|----------------------|---------------------|--------------------------|-----------------------------|--------------------------|
| 2016-2017 | 1            | 1                | 0                      | 108            | 22                 | 15                   | 4                   | 149                      | 140                         | 9                        |
| 2017-2018 | 1            | 0                | 1                      | 127            | 22                 | 7                    | 7                   | 163                      | 168                         | -5                       |
| 2018-2019 | 0            | 4                | -4                     | 103            | 0                  | 8                    | 7                   | 118                      | 182                         | -64                      |
| 2019-2020 | 0            | 0                | 0                      | 82             | 2                  | 7                    | 8                   | 99                       | 123                         | -24                      |
| 2020-2021 | 0            | 1                | -1                     | 95             | 0                  | 9                    | 5                   | 109                      | 140                         | -31                      |
| Average   | 0            | 1                | -1                     | 103            | 9                  | 9                    | 6                   | 128                      | 151                         | -23                      |